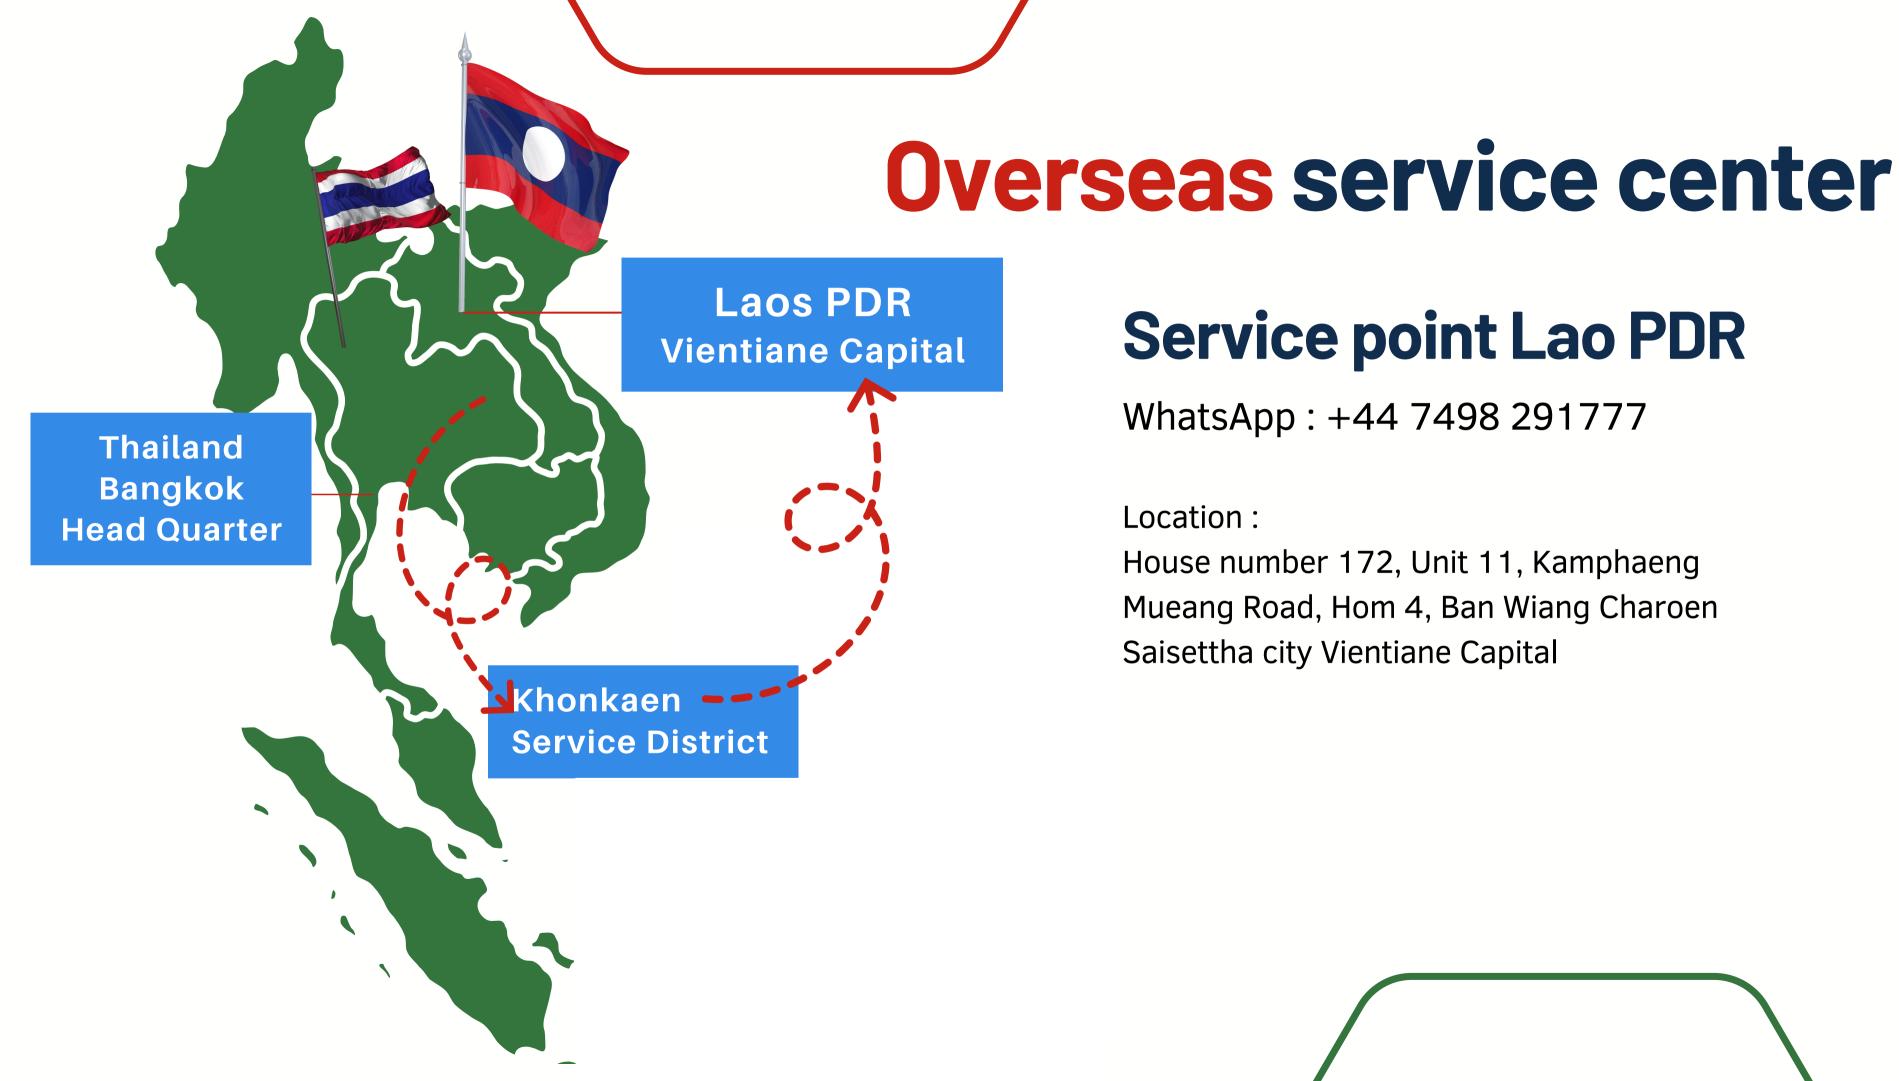

### Service point Lao PDR

WhatsApp: +44 7498 291777

#### Location:

House number 172, Unit 11, Kamphaeng Mueang Road, Hom 4, Ban Wiang Charoen Saisettha city Vientiane Capital