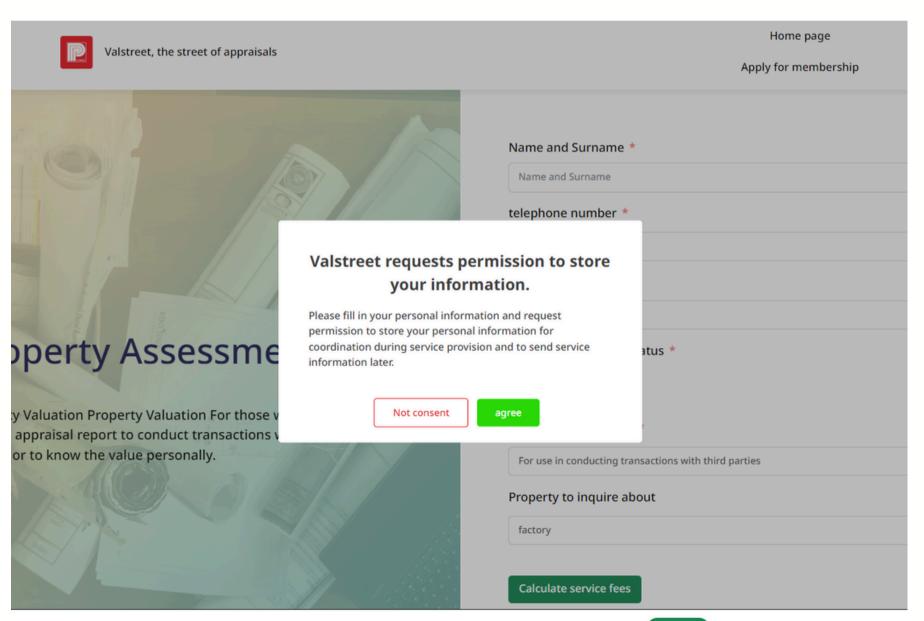

#### **Year 2022**

Started providing services to general customers who inquire about property appraisal services by themselves. Just specify basic details. You can know the service fee immediately under the ValStreet Application, the price assessment road.